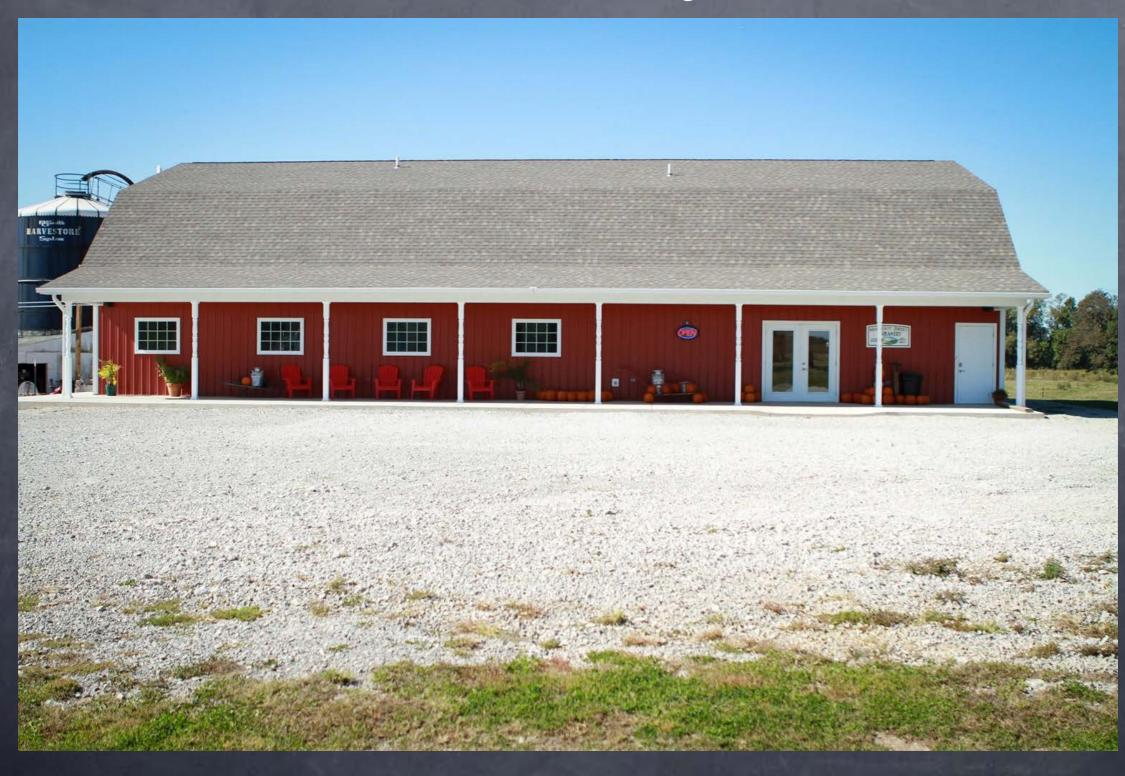

## Creamery

# Agri - tourism & Cheese Cave

Agri - touris m

- Creamery
- Calf Barn
- Robotic Milking barn