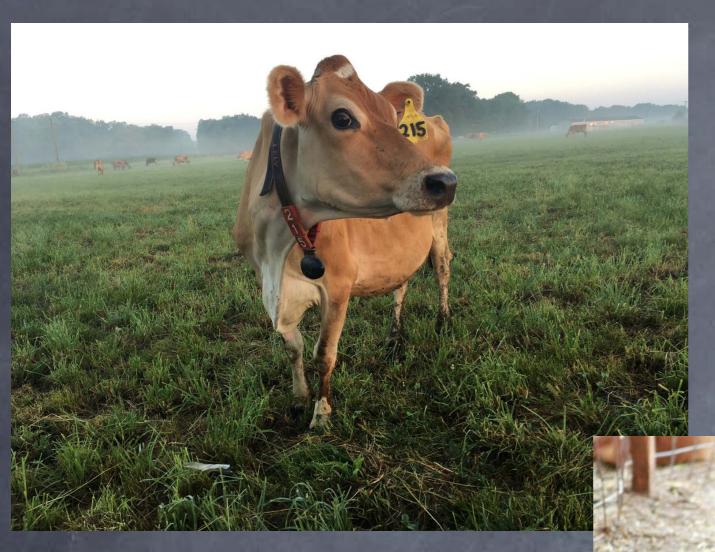

## Farm

7 Generations of Jerseys

- Milking 110 Jerseys
- Rotationally Graze
- Robotic Milkers