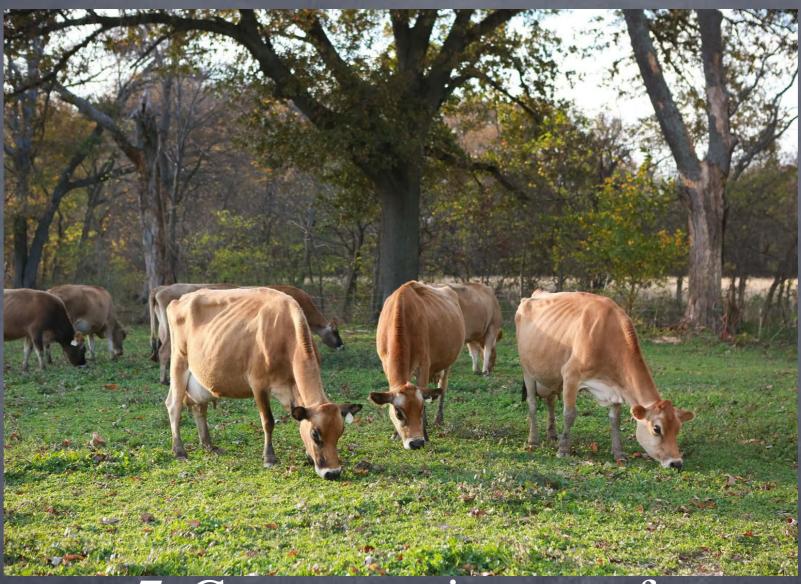

## Farm

7 Generations of Jerseys

- Milking 110 Jerseys
- Rotationally Graze
- Robotic Milkers