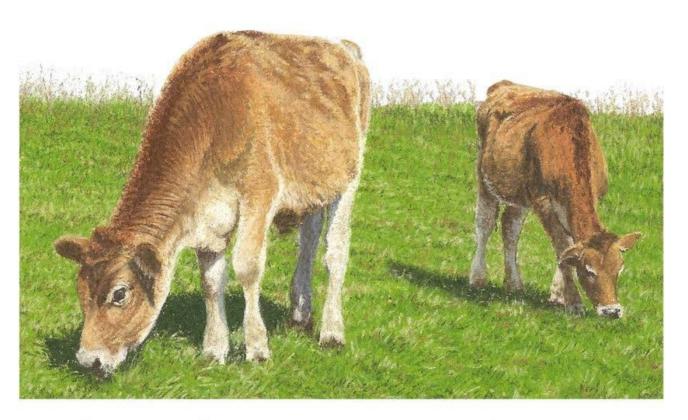

## Farm

7 Generations of Jerseys

- Milking 110 Jerseys
- Rotationally Graze
- Robotic Milkers