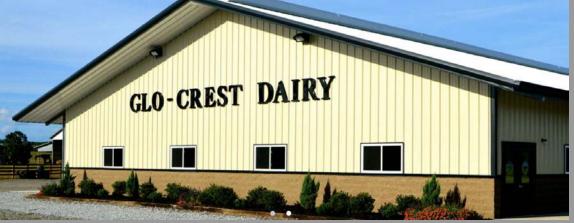

# **Glo-Crest Dairy**

"Where great cow families are made"

\*Glo-Crest Dairy, LLC was founded in 2000.

We dairyed on a rented farm in White County

until 2014. Then, we built a new farm on 100

acres in Hall County about 2 miles from MFC with an emphasis on Agritourism.