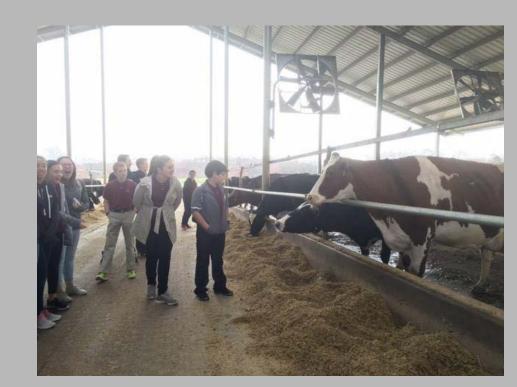

# Field Trips and Farm Tours

Held on Tuesday, Thursday, Friday and Saturday at 9:00AM and 11:00AM \$7 per person Teachers & Bus Drivers are Free Can be booked online, by phone, or in person

Field trips/Farm Tours include: \*Tour at Dairy and Creamery \*Samples of Whole Milk and Chocolate Milk \*Scoop of Ice Cream \*Goody Bag with promotional Items

#### More of what you will see on Farm Tour.....