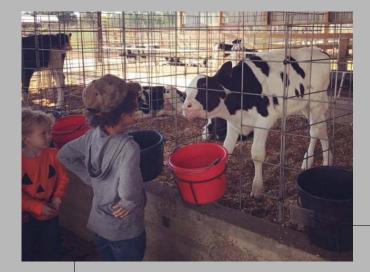

# Field Trips and Farm Tours

Held on Tuesday, Thursday, Friday and Saturday at 9:00AM and 11:00AM \$7 per person Teachers & Bus Drivers are Free Can be booked online, by phone, or in person

Field trips/Farm Tours include: \*Tour at Dairy and Creamery \*Samples of Whole Milk and Chocolate Milk \*Scoop of Ice Cream \*Goody Bag with promotional Items