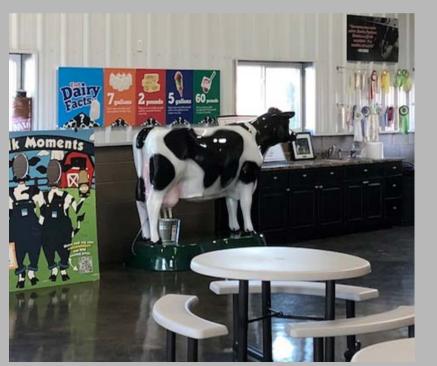

a rented farm in White County

until 2014. Then, we built a new farm on 100



acres in Hall County about 2 miles from MFC with an emphasis on Agritourism.

We rent an additional 100 acres to grow feed.

\*Milk around 170 cows twice a day at 9:00 AM/9:00 PM

\*About 70% of our herd is registered with the Holstein Association of America

# Field Trips and Farm Tours

Held on Tuesday, Thursday, Friday and Saturday at 9:00AM and 11:00AM \$7 per person Teachers & Bus Drivers are Free Can be booked online, by phone, or in person



Field trips/Farm Tours include: \*Tour at Dairy and Creamery \*Samples of Whole Milk and Chocolate Milk \*Scoop of Ice Cream \*Goody Bag with promotional Items

### **Educational Center at Glo-Crest Dairy, LLC**





#### More of what you will see on Farm Tour.....







### **Mountain Fresh Creamery**

www.mountainfreshcreamery.com



Located at 6615 Cleveland Hwy Clermont, GA



#### Mountain Fresh Creamery Milk "Milk so fresh the cow doesn't even know it's gone!"

At Mountain Fresh Creamery, our all-natural, non-homogenized dairy products come straight from our farm to your family. Not only do we bottle cream, whole milk, chocolate milk, low-fat milk and buttermilk – we also make our own butter and premium ice cream too! Containing no added hormones or antibiotics, you can rest assured that each of our products is minimally processed to taste the way that nature intended. Nothing is added or taken away; it is 100% of what our cows have to give you!



### In the end.....Ice Cream pays the bills!



### Supporting other local farmers and businesses