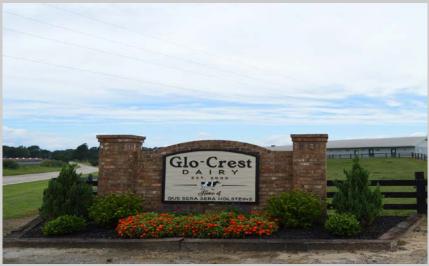

# **Glo-Crest Dairy**

"Where great cow families are made"

\*Glo-Crest Dairy, LLC was founded in 2000.

We dairyed on a rented farm in White County

until 2014. Then, we built a new farm on 100

acres in Hall County about 2 miles from MFC with an emphasis on Agritourism.