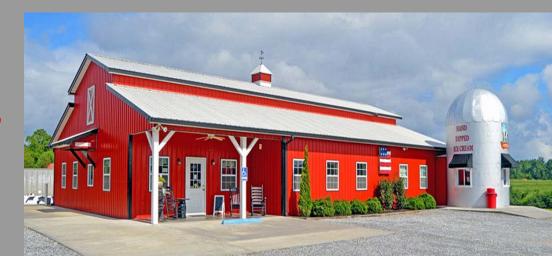

### **Mountain Fresh Creamery**

www.mountainfreshcreamery.com

Located at 6615 Cleveland Hwy Clermont, GA

#### Mountain Fresh Creamery Milk "Milk so fresh the cow doesn't even know it's gone!"

At Mountain Fresh Creamery, our all-natural, non-homogenized dairy products come straight from our farm to your family. Not only do we bottle cream, whole milk, chocolate milk, low-fat milk and buttermilk – we also make our own butter and premium ice cream too! Containing no added hormones or antibiotics, you can rest assured that each of our products is minimally processed to taste the way that nature intended. Nothing is added or taken away; it is 100% of what our cows have to give you!