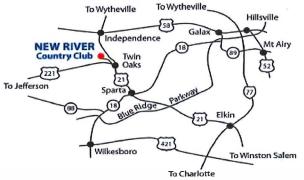

## **Directions:**

New River Country Club 611 Golf Course Rd Sparta, NC 28675

### From Statesville, NC

- 1. Follow 77N to Exit 83 (21N)
- 2. Follow 21N for 29 miles to Sparta, NC
- 3. Stay on 21N for 3 more miles to Twin Oaks
- 4. Turn right on Golf Course Rd, just past Twin Oaks Store
- 5. Go approximately 1/4 mile to New River Country Club